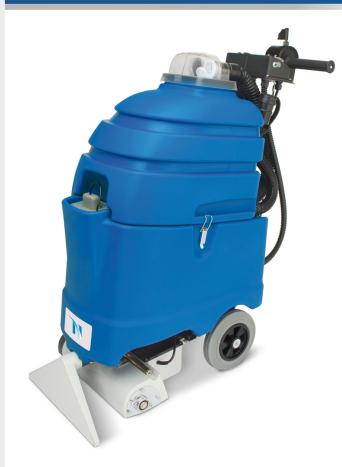

## AVB9X

The AVB 9X is well balanced and easy to use; the 16-inch brush ensures it can handle the toughest of jobs. The high water lift motor provides excellent water recovery; in most cases carpets can dry in less than one hour. The float shut-off ensures water never reaches the vacuum motor and the four jet spray bar provides a consistent spray pattern with no streaking.

## **Key Features**

With a sound level of only 60 Db(A) the AVB9X can be used in even the most sensitive areas.

Rugged two piece roto moulded polyethylene Powerful 1.8 Hp vacuum motor with 2 year warranty providing excellent water recovery Motor provides 135" waterlift and 95 CFM of airflow Features a 130 PSI pump with quick release spray jets The 16" brush provides excellent agitation on those tight areas needing a deeper clean

Lightweight and easy to transport with the upper and lower tanks detaching into two separate units

Fully adjustable water flow allowing for low moisture cleaning or full restoration cleaning.

| Solution Capacity   | 9 GALLON               | Flow Rate                                                                          | 1.2 GPM              |
|---------------------|------------------------|------------------------------------------------------------------------------------|----------------------|
| Recovery Capacity   | 9 GALLON               | Power Cord Length                                                                  | 50'                  |
| Cleaning Width      | 15.75"                 | Pump Power                                                                         | 100 W                |
| Brush Motor         | 1X90W                  | Pump Pressure                                                                      | 130 PSI              |
| Brush Size          |                        | Pump Type                                                                          | DIAPHRAGM            |
| Brush Speed         | 600 RPM                | Traction Motor                                                                     |                      |
| Vacuum Motor        | 1400 W,1.87 HP,3 STAGE | Compressor                                                                         |                      |
| Air Flow (CFM)      | 95 CFM                 | Voltage                                                                            | 120 V60 HZ           |
| Water Lift (Inches) | 135"                   | Weight                                                                             | 85 LBS               |
| Hose Length         |                        | Dimensions (LxWxH)                                                                 | 31.49"x15.75"x36.61" |
| Noise Level dB(A)   | 60                     | NaceCare Solutions<br>1205 Britannia Road East,<br>Mississauga, Ontario<br>L4W 1C7 |                      |