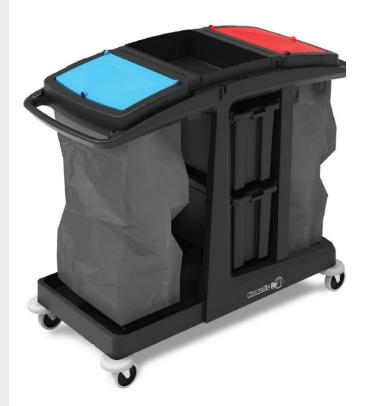

## **ECO-MATIC: EM6**

Mid-size versatility EM6/h3>

Sustainably engineered from high-quality material, each model in the ECO-Matic range benefits from 100% Structofoam construction, making it tough, easy to clean, and built to last. Designed for enhanced usability, productivity and simplicity, ECO-Matic offers optional mopping systems to suit any cleaning task or environment.

## Standard configuration

2 x 32 gal. Cloth Bag 2 x Locking Storage Bins 2 x 4" Castors Fixed Rear Wheel 22 X 48 X 39 in (W x L x H)

ECO-Matic Accessories Extra Bag Kit with cloth bag

Swing Buckets 2 x 10L Bucket Optional Handles: Red / Blue