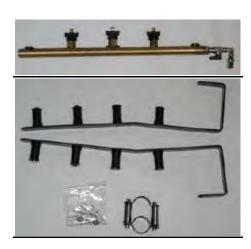

# **ALSO AVAILABLE**

Low moisture spray bar (Sold Separately) Part Number : 8020285

Full bracket kit (Sold Separately)
Part Number: 8020283