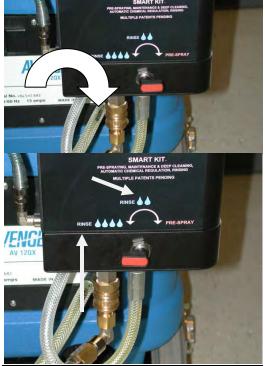

# **Using pre-spray mode:**

- 1. Turn valve towards "pre-spray"
- 2. Begin pre-spraying and adjust spray pattern as desired

# **Using with the spray bar:**

For restorative cleaning turn the valve to the position.

For Maintenance cleaning turn the valve to the position.

Jets provided with Smart Kit ™ 3 green – For 3 jet wand, low moisture 1 yellow – For plastic hand tool, low moisture