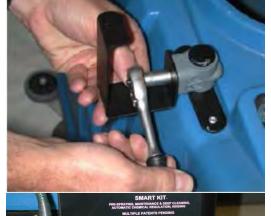

## **Mounting Bracket hardware consists of:**

- 1. One bracket
- 2. Two Rivets
- 3. Two Washers

Required: Chemical Dispensing system and the Chemical box bracket.
Attach chemical box bracket to chemical dispensing system with 5mm Allen bolts and 10mm nuts as shown

Remove two screws (top right and bottom right) from machine plate as shown.

Attach chemical mounting bracket as shown with longer screws and washers provided with kit hardware