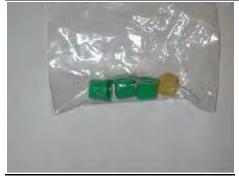

# **Using with the spray bar:**

For restorative cleaning turn the valve to the position.

For Maintenance cleaning turn the valve to the position.

Jets provided with Smart Kit ™ 3 green – For 3 jet wand, low moisture 1 yellow – For plastic hand tool, low moisture