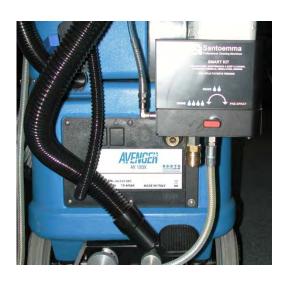

Tighten grey bracket facing away from machine.

Mounting bracket and Hose holder installed on top left hand side of machine

With hose holder and 10mm bolt provided, attach as shown to the left.