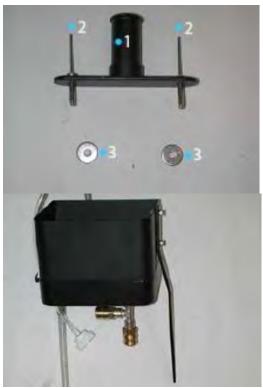

## **Mounting Bracket hardware consists of:**

- 1. One bracket
- 2. Two Rivets
- 3. Two Washers

Required: Chemical Dispensing system and the Chemical box bracket.
Attach chemical box bracket to chemical dispensing system with 5mm Allen bolts and 10mm nuts as shown