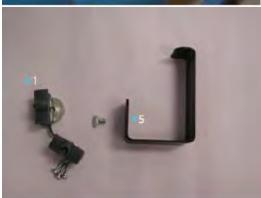

## **Mounting Bracket hardware consists of:**

- 1. One bracket
- 2. Two Rivets
- 3. Two Washers

Required: Chemical Dispensing system and the Chemical box bracket.
Attach chemical box bracket to chemical dispensing system with 5mm Allen bolts and 10mm nuts as shown