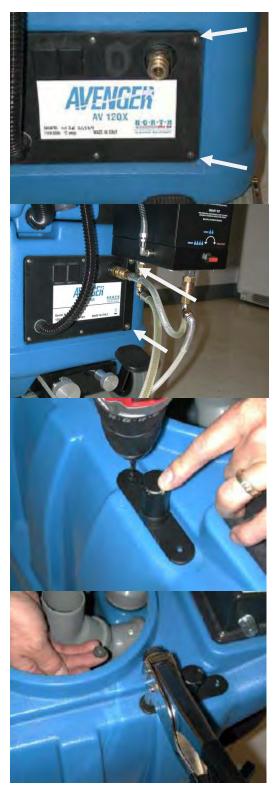

#### **Tools Needed**

- 1. Rivet gun\*
- 2. 10mm Socket or Wrench
- 3. Long shank Philips

#### Screwdriver

- 4. Electric or Cordless Drill\*
- 5. 5mm Allen Wrench
- 6. 1/8" Drill Bit\*
- \* = If your machine does not have the bracket shown in the next picture.

## **Mounting Bracket hardware consists of:**

- 1. One bracket
- 2. Two Rivets
- 3. Two Washers

Required: Chemical Dispensing system and the Chemical box bracket.
Attach chemical box bracket to chemical dispensing system with 5mm Allen bolts and 10mm nuts as shown

Remove two screws (top right and bottom right) from machine plate as shown.

Attach chemical mounting bracket as shown with longer screws and washers provided with kit hardware

### \*\*IF NEEDED

On left side of top tank, use mounting bracket as a template drill through the tank.

With rivets and washers provided, insert rivet into bracket/tank.

Hold washer on inside of the tank, ensuring it is held tightly against the tank.

Using rivet gun install rivet and make sure rivet grabs washer tightly against the tank.

\*\*washer prevents rivets from coming loose\*\*

Bracket hardware securely fastened to top left hand side of the tank.

Hose holder hardware

- 1. Bracket
- 2. Three screws
- 3. Flat washer
- 4. bolt
- 5. Grey holder

Place threaded washer inside grey holder as shown

Grey bracket holder mounted using three Philips screws provided.

Tighten grey bracket facing away from machine.

Mounting bracket and Hose holder installed on top left hand side of machine

With hose holder and 10mm bolt provided, attach as shown to the left.