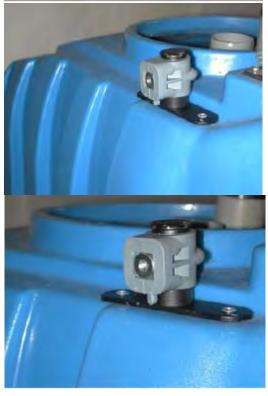

## **Mounting Bracket hardware consists of:**

- 1. One bracket
- 2. Two Rivets
- 3. Two Washers

Required: Chemical Dispensing system and the Chemical box bracket.
Attach chemical box bracket to chemical dispensing system with 5mm Allen bolts and 10mm nuts as shown

Remove two screws (top right and bottom right) from machine plate as shown.

Attach chemical mounting bracket as shown with longer screws and washers provided with kit hardware