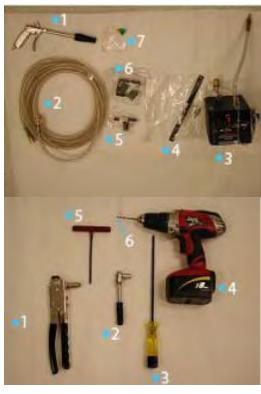

#### Kit consists of:

- 1. Gun
- 2. Pre-spray Hose
- 3. Chemical dispensing system
- 4. Chemical box bracket and hardware
- 5. Hose holder mounting bracket and hardware
- 6. Hose holder
- 7. Low Moisture Jets for wand and hand tool

#### **Tools Needed**

- 1. Rivet gun\*
- 2. 10mm Socket or Wrench
- 3. Long shank Philips

#### Screwdriver

- 4. Electric or Cordless Drill\*
- 5. 5mm Allen Wrench
- 6. 1/8" Drill Bit\*
- \* = If your machine does not have the bracket shown in the next picture.