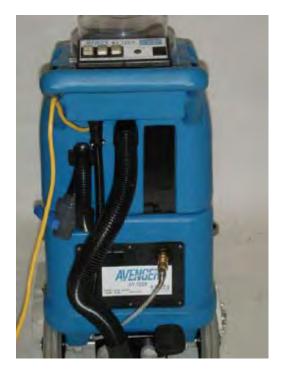

# Smart Kit ™ Pre-Spray System Installation and Use Guide

Part Number: 8020280

**BEFORE** 

**AFTER** 